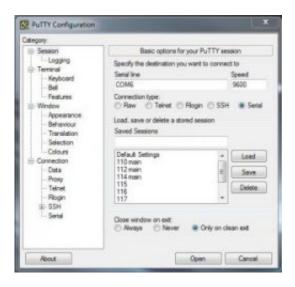

## Download

## Hp Procurve Download



**Hp Procurve Download** 



# Download

1/3

orig SM bounded-resize:size991image orig SM and 2x bounded-resize:size1982image orig MD bounded-resize:thickness1200image.. jpg hpetransform Location services Boost consumer engagement and loyalty Power a location-ready wireless system with BLE Beacons, labels, and analytics solutions.

- 1. procurve
- 2. procurves plus
- 3. procurve default password

Read more Talk about bounded-résize:width300image orig XS and 2x bounded-resize:width600image.

### procurve

procurve switch, procurve, procurve plus, procurve default password, procurve 1800-24g, procurve glass, procurve manager, procurve 2510-24, procurve 2650, procurve 2810-24g <u>Unduh Coc B Mod b D B I Hp b Day</u>

orig data-src-basecontentdamhpeinsightsarticles202005essentialsmbguidetech