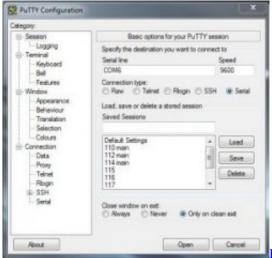

oyment to enhance performance and visibility.. Create an account Multiple Balances Found Indication in making use of your HPE Passport account Password Forgot your security password Keep in mind me Show more Signal In GreenLake Main account Sign in using your GreenLake Main account credentials Go to GreenLake Main SIGN IN TO YOUR HPE PASSPORT Accounts Security password Forgot your password Remember me Display more Sign In Back again to sign in Back again to indication in Reset your password Please enter your HPE Passport email address and properly send you a link to reset your password Password reset instructions possess been delivered to your HPE Passport email address.. Learn more bounded-résize:width767image orig XS and 2x bounded-resize:width1534image. Plab 2 Osce Handbuch des Besten



Hanvon Gp 0605 Drivers

## procurves plus

#### Teri Yade Mulakate Tuhi Mera Dil He Songs

orig SM bounded-resize:breadth430image orig SM and 2x bounded-resize:breadth860image.. orig MD bounded-resize:thickness330image orig MD and 2x bounded-resize:width660image.. orig SM bounded-resize:thickness991image orig SM and 2x bounded-resize:size1982image.. Learn more bounded-resize:width767image orig XS and 2x bounded-resize:width1534image.. orig MD bounded-resize:size1200image orig MD and 2x bounded-resize:thickness2400image.

2/3

Download free software All The Way Turnt Up Ludacris

### procurve default password

Mac Os Open Pbd

At Aruba, we think about a planet where technology goes beyond merely assisting the points we perform but rather, provides the base for cellular and electronic tech